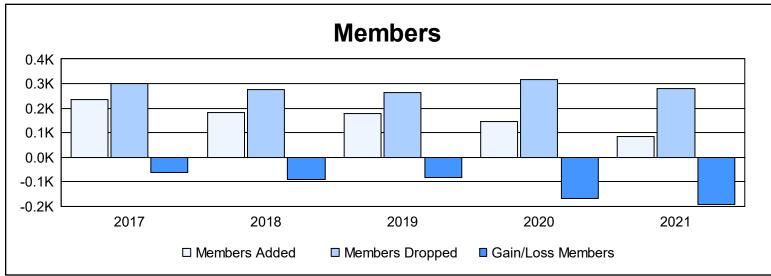

District 101 S

As of June 2021 Cumulative

| Year      | New<br>Clubs | Dropped<br>Clubs | Gain/<br>Loss<br>Clubs | New<br>Members | Charter<br>Members | Reinstate<br>Members | Transfer<br>Members | Total<br>Member<br>Added | Total<br>Members<br>Dropped | Gain/<br>Loss<br>Members |
|-----------|--------------|------------------|------------------------|----------------|--------------------|----------------------|---------------------|--------------------------|-----------------------------|--------------------------|
| 2016-2017 | 0            | 1                | -1                     | 223            | 0                  | 1                    | 11                  | 235                      | 299                         | -64                      |
| 2017-2018 | 0            | 2                | -2                     | 166            | 1                  | 9                    | 8                   | 184                      | 276                         | -92                      |
| 2018-2019 | 0            | 1                | -1                     | 167            | 0                  | 3                    | 9                   | 179                      | 262                         | -83                      |
| 2019-2020 | 0            | 3                | -3                     | 126            | 2                  | 4                    | 14                  | 146                      | 315                         | -169                     |
| 2020-2021 | 0            | 4                | -4                     | 69             | 0                  | 5                    | 11                  | 85                       | 279                         | -194                     |
| Average   | 0            | 2                | -2                     | 150            | 1                  | 4                    | 11                  | 166                      | 286                         | -120                     |