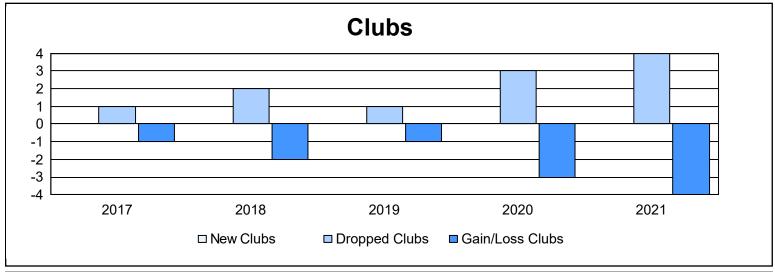

District 101 S

As of June 2021 Cumulative

| Year      | New<br>Clubs | Dropped<br>Clubs | Gain/<br>Loss<br>Clubs | New<br>Members | Charter<br>Members | Reinstate<br>Members | Transfer<br>Members | Total<br>Member<br>Added | Total<br>Members<br>Dropped | Gain/<br>Loss<br>Members |
|-----------|--------------|------------------|------------------------|----------------|--------------------|----------------------|---------------------|--------------------------|-----------------------------|--------------------------|
| 2016-2017 | 0            | 1                | -1                     | 223            | 0                  | 1                    | 11                  | 235                      | 299                         | -64                      |
| 2017-2018 | 0            | 2                | -2                     | 166            | 1                  | 9                    | 8                   | 184                      | 276                         | -92                      |
| 2018-2019 | 0            | 1                | -1                     | 167            | 0                  | 3                    | 9                   | 179                      | 262                         | -83                      |
| 2019-2020 | 0            | 3                | -3                     | 126            | 2                  | 4                    | 14                  | 146                      | 315                         | -169                     |
| 2020-2021 | 0            | 4                | -4                     | 69             | 0                  | 5                    | 11                  | 85                       | 279                         | -194                     |
| Average   | 0            | 2                | -2                     | 150            | 1                  | 4                    | 11                  | 166                      | 286                         | -120                     |